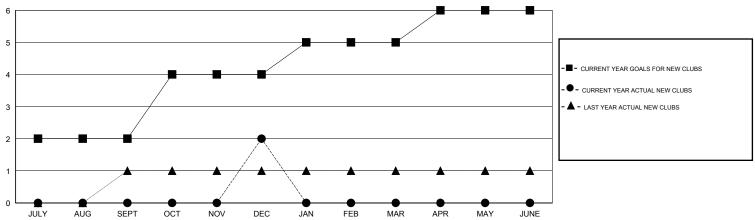

#### LOCATION CALIFORNIA GMT CA 1

| GMT: Gary V           | Vong             | LOCATION CALIFORNIA |                  |                       |               |                    |                                     | GMT CA 1           |                  |
|-----------------------|------------------|---------------------|------------------|-----------------------|---------------|--------------------|-------------------------------------|--------------------|------------------|
|                       |                  | Clubs               |                  |                       |               |                    | Members                             |                    |                  |
| RESULTS FOR 2014-2015 |                  |                     |                  | RESULTS FOR 2014-2015 |               |                    |                                     |                    |                  |
| QUARTER               | NEW CLUB<br>GOAL | NEW CLUBS           | DROPPED<br>CLUBS | NET<br>GAIN/LOSS      | QUARTER       | NEW MEMBER<br>GOAL | CHARTER AND<br>NEW MEMBERS<br>ADDED | DROPPED<br>MEMBERS | NET<br>GAIN/LOSS |
| JULY/AUG/SEPT         | 2                | 0                   | 0                | 0                     | JULY/AUG/SEPT | 70                 | 28                                  | 28                 | 0                |
| OCT/NOV/DEC           | 2                | 2                   | 0                | 2                     | OCT/NOV/DEC   | 70                 | 69                                  | 34                 | 35               |
| JAN/FEB/MAR           | 1                | 0                   | 0                | 0                     | JAN/FEB/MAR   | 35                 | 0                                   | 0                  | 0                |
| APR/MAY/JUNE          | 1                | 0                   | 0                | 0                     | APR/MAY/JUNE  | 20                 | 0                                   | 0                  | 0                |

## GOALS AND ACTUAL NEW CLUBS CUMULATIVE