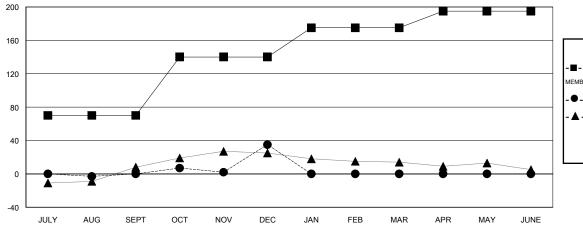

#### LOCATION CALIFORNIA GMT CA 1

| GMT: Gary V           | Vong             | LOCATION CALIFORNIA |                  |                       |               |                    |                                     | GMT CA 1           |                  |
|-----------------------|------------------|---------------------|------------------|-----------------------|---------------|--------------------|-------------------------------------|--------------------|------------------|
|                       |                  | Clubs               |                  |                       |               |                    | Members                             |                    |                  |
| RESULTS FOR 2014-2015 |                  |                     |                  | RESULTS FOR 2014-2015 |               |                    |                                     |                    |                  |
| QUARTER               | NEW CLUB<br>GOAL | NEW CLUBS           | DROPPED<br>CLUBS | NET<br>GAIN/LOSS      | QUARTER       | NEW MEMBER<br>GOAL | CHARTER AND<br>NEW MEMBERS<br>ADDED | DROPPED<br>MEMBERS | NET<br>GAIN/LOSS |
| JULY/AUG/SEPT         | 2                | 0                   | 0                | 0                     | JULY/AUG/SEPT | 70                 | 28                                  | 28                 | 0                |
| OCT/NOV/DEC           | 2                | 2                   | 0                | 2                     | OCT/NOV/DEC   | 70                 | 69                                  | 34                 | 35               |
| JAN/FEB/MAR           | 1                | 0                   | 0                | 0                     | JAN/FEB/MAR   | 35                 | 0                                   | 0                  | 0                |
| APR/MAY/JUNE          | 1                | 0                   | 0                | 0                     | APR/MAY/JUNE  | 20                 | 0                                   | 0                  | 0                |

### GOALS AND ACTUAL MEMBERS CUMULATIVE

| -■-  | CURRENT YEAR GOALS FOR NEW |
|------|----------------------------|
| MEMB | EDS.                       |

- CURRENT YEAR ACTUAL MEMBERS

- LAST YEAR ACTUAL MEMBERS